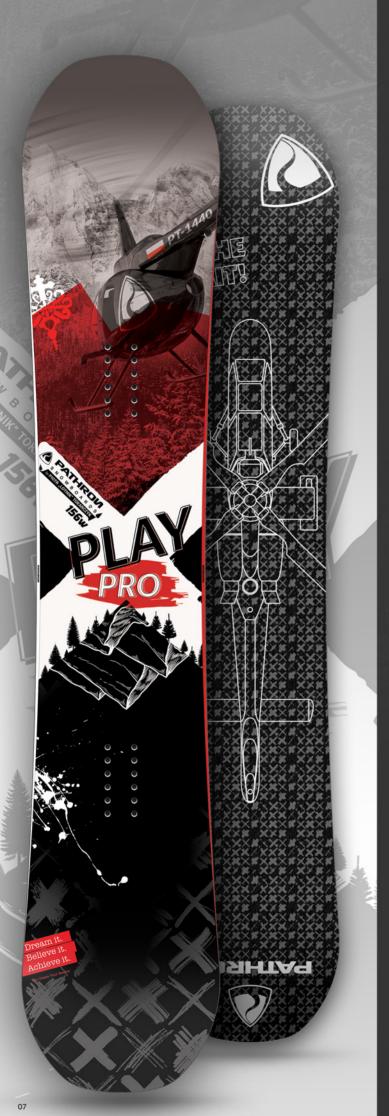

# PLAY

Type: Freestyle Lengths: 146, 150, 153, 155 Profile: Camrocker Shape: True Twin Lamination: Biax Base: Sintered Reinforcement: Carbon/Kevlar Flex: Soft Level: Intermediate/Advanced

Play is a purists freestyle board. The Polish slopestyle champion Piotrek 'The Aviator' Tokarczyk rides it and says he wants no other. Why? Because he helped design it to meet his demanding needs as a pro snowboarder. He chose the flex, the pop, shape and profile to ensure the Play won't let him down on bigger jumps, or when jibbing - it won't let you down either.