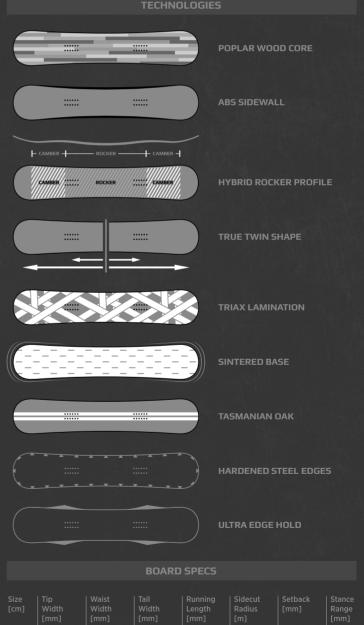

#### HYBRID ROCKER PROFILE

It's a good choice for those riders who like the best of both worlds. Reverse camber between the feet keep it loose, playful and floaty, while positive camber in the nose and tail deliver a ton of pop and stability and edge hold. Camrocam offers great float in powder and a catch-free freestyle performance. It feels more like a rockered board than a cambered board when you ride it.

#### TRUE TWIN SHAPE

A true twin shape means the board is 100% symmetrical – the stance is centered, the flex is even, the sidecut is dual-progressive, the tip and tail are exactly the same width and length.

#### SINTERED BASE

One of the fastest base in the industry. The IS7200/IS7500 sintered base is mixed with graphite, black carbon and Nano additives. The Nano additives take in heat then expel the heat to melt the snow. This creates less surface tension and more glide.

#### TASMANIAN OAK

Tasmanian oak is a species of Eucalyptus, a premium Australian hardwood timber growing mainly in the mountainous areas of Tasmania. It's known for its high resilience and extraordinary hardness.

### **EDGES**

HARDENED STEEL EDGES (HSE)

Our technology combines two intersecting sidecuts with additional contact points. The additional contact points arcs are located just outside the binding mounting area. They add quickness and control at slow speeds, and edge control at high speeds.