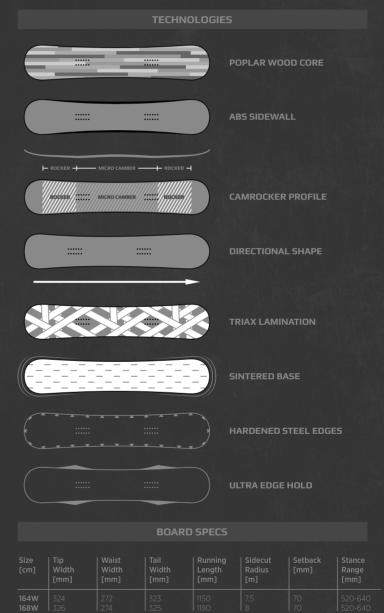

### SNOWBOARDS TECHNOLOGIES

#### CAMROCKER PROFILE

CAMIRUCRER PROFILE Micro camber between the bindings, with rocker in the tip and tail from the bindings out. One of the key advantages this board profile is its advanced performance on slopes that are covered with freshly fallen snow. The unique shape of our 3-Stage Rocker design permits the snowboard to rock back and forth during jibbing tricks but it's also great for beginners as it helps prevent you from catching an edge.

#### SINTERED BASE

One of the fastest base in the industry. The IS7200/IS7500 sintered base is mixed with graphite, black carbon and Nano additives. The Nano additives take in heat then expel the heat to melt the snow. This creates less surface tension and more glide.

#### POPLAR WOOD CORE

Super strong, super light, low moisture ratio core. You may believe us or not but we really do control precisely every single tree before it's changed into vertically laminated wood strips. This ensures each board has exactly the same amount of pop and flex. The German glue used for gluing the wood strips is made of only the best natural components and this is the reason why our boards never delaminate and it makes our boards eco-friendly.