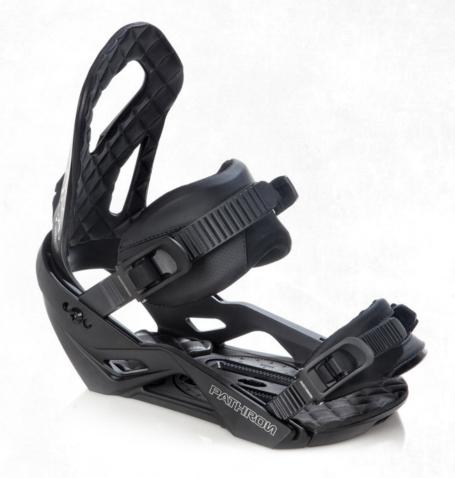

# PATHRON **XT** FASTEC SYSTEM SERIES

Allmountain/Freestyle Bindings

FEATURES:

MICRO Buckles

3D ADVANCED FIT CAP-STRAP

Q ASYMMETRICAL HIGHBACK

4X4 MOUNT System

3D ANKLE STRAP

Ħ

HIGHBACK ROTATION ADJUSTMENT

THE CHANNEL Mount system

ULTRALIGHT ANKLE STRAF

BINDINGS Flex