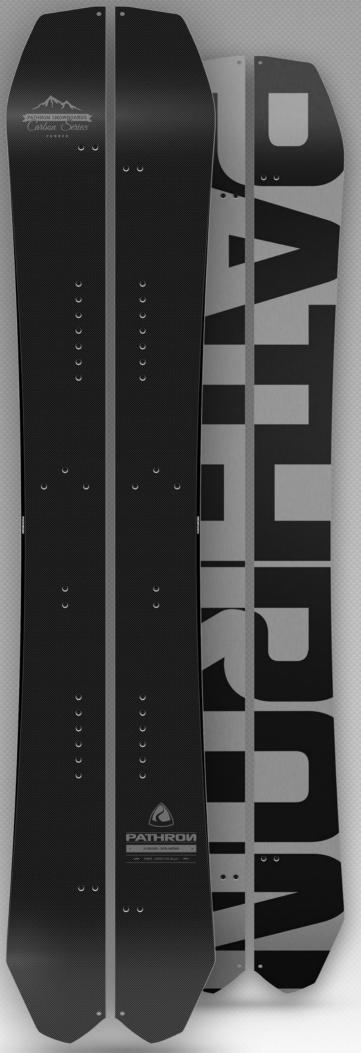

## CARBON POWDER SPLIT

Type: Allmountain/Freeride Lengths: 156, 161, 165 Profile: Full Rocker Shape: Directional Lamination: Triax/Carbon Base: Sintered Flex: Medium-Stiff Level: Advanced

The Carbon Series boards have been created for the most demanding riders. The best edge hold, strongest pop and fastest base guarantee these boards have no equal. The unique use of a carbon topsheet reduces vibrations, maintains a medium-stiff flex and provides lots of power. The result is an extremely dynamic board that enables aggressive riding on piste, powder and pipe.

| Pathron Showsoards<br>Carbon Series |  |
|-------------------------------------|--|
|                                     |  |
|                                     |  |
| 2 2 2 2 2                           |  |
| υ υ                                 |  |

## CARBON GOLD SPLIT

Type: Allmountain/Freeride Lengths: 156, 161, 165 Profile: Full Rocker Shape: Directional Twin Lamination: Triax/Carbon Base: Graphite Flex: Medium-Stiff Level: Advanced

The Carbon Series boards have been created for the most demanding riders. The best edge hold, strongest pop and fastest base guarantee these boards have no equal. The unique use of a carbon topsheet reduces vibrations, maintains a medium-stiff flex and provides lots of power. The result is an extremely dynamic board that enables aggressive riding on piste, powder and pipe.

|                | TECHNOLOGIES |                      |                        |                       |                           |     |                          |                 |                               |
|----------------|--------------|----------------------|------------------------|-----------------------|---------------------------|-----|--------------------------|-----------------|-------------------------------|
| (              |              |                      | =                      |                       |                           | PO  | PLAR WOO                 | D CORE          |                               |
| (              |              |                      |                        |                       |                           | AB  | S SIDEWAL                |                 |                               |
| (              |              |                      | - FULL ROCKER —        |                       |                           | FU  | LL ROCKER                | PROFILE         |                               |
| (              |              |                      |                        |                       |                           | DIF | RECTIONAL                | TWIN SHA        | PE                            |
| (              |              |                      |                        |                       |                           | TR  | IAX LAMIN                | ATION           |                               |
| (              | 8            |                      |                        |                       | \$                        | CAI | RBON LAM                 | INATION         |                               |
|                |              |                      |                        |                       |                           | GR  | АРНІТЕ ВА                | SE              |                               |
| (              |              |                      | · · ·                  |                       |                           | НА  | RDENED S                 | FEEL EDGE       | 5                             |
|                |              |                      |                        | BOARD                 | SPECS                     |     |                          |                 |                               |
|                | ze<br>m]     | Tip<br>Width<br>[mm] | Waist<br>Width<br>[mm] | Tail<br>Width<br>[mm] | Running<br>Length<br>[mm] |     | Sidecut<br>Radius<br>[m] | Setback<br>[mm] | Stance<br>Range<br>[mm]       |
| 15<br>16<br>16 |              |                      | 254<br>258<br>260      | 293<br>297<br>299     |                           |     | 9<br>9,5<br>10           |                 | 508-661<br>508-661<br>508-661 |