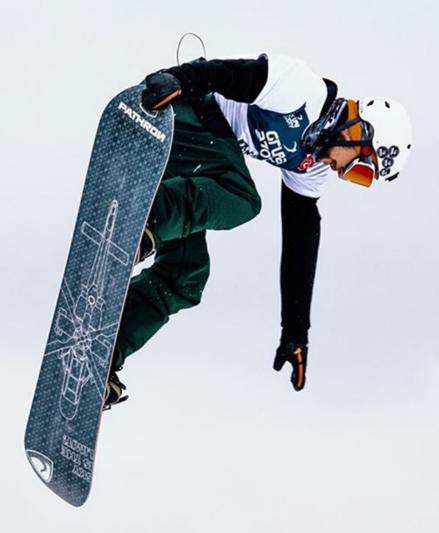

# PLAY

Type: Freestyle Lengths: 146, 150, 153, 155 Profile: Camrocker Shape: True Twin Lamination: Biax Base: Sintered Reinforcement: Carbon/Kevlar Flex: Soft Level: Intermediate/Advanced

Play is a purists freestyle board. The Polish slopestyle champion Piotrek 'The Aviator' Tokarczyk rides it and says he wants no other. Why? Because he helped design it to meet his demanding needs as a pro snowboarder. He chose the flex, the pop, shape and profile to ensure the Play won't let him down on bigger jumps, or when jibbing - it won't let you down either.