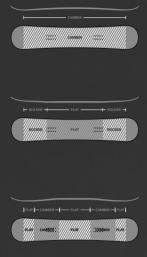

### PROFILE

#### **CLASSIC CAMBER PROFILE**

Our classic camber snowboards have 15 mm of camber underneath. It offers a very good edge control. The camber shape provides precision turning on finely groomed runs of hard-packed snow but also offers increased hold in the half pipe as it can bend with the curvature of the ramp walls. The unique shape of the camber snowboard has the ability to absorb the landing impact of high-altitude tricks.

#### FLATROCKER PROFILE

FLATROLKER PRUFILE Flat section between the bindings, with rocker in the tip and tail from the bindings out. The flat part of the board offers better edge grip than rocker and better maneuverability than camber. The rocker sections bring the tip and tail up and off the snow, shortening the contact length of the edges and making turns easier. Your ride becomes more nimble and maneuverable. You can slash the snow, slide sideways to scrub speed, smear and butter turns.

#### HYBRID CAMBER PROFILE

It offers great ollie-pop, is more forgiving than the classic camber profile and allows quick and grippy edge-to-edge

#### CAMROCKER PROFILE

CAMIRUCRER PROFILE Micro camber between the bindings, with rocker in the tip and tail from the bindings out. One of the key advantages this board profile is its advanced performance on slopes that are covered with freshly fallen snow. The unique shape of our 3-Stage Rocker design permits the snowboard to rock back and forth during jibbing tricks but it's also great for beginners as it helps prevent you from catching an edge.

#### FULL ROCKER PROFILE

Full Rocker, It's a good choice for those riders who like riding in the park. It's a versatile option, super stable for riding rails. It requires less ollie force to get it in the air compared to a traditional board, is more manoeuvrable and less likely to catch an edge.

#### HYBRID ROCKER PROFILE

It's a good choice for those riders who like the best of both worlds. Reverse camber between the feet keep it loose, playful and floaty, while positive camber in the nose and tail deliver a ton of pop and stability and edge hold. Camrocam offers great float in powder and a catch-free freestyle performance. It feels more like a rockered board than a cambered board when you ride it.