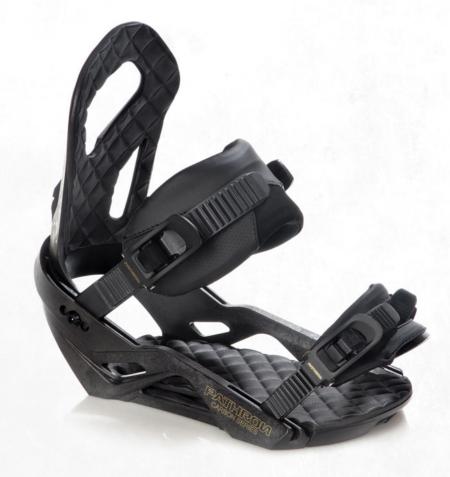

# PATHRON **XT** FASTEC SYSTEM SERIES

Allmountain/Freestyle Bindings

FEATURES:

MICRO Buckles

3D ADVANCED FIT CAP-STRAP

Q ASYMMETRICAL HIGHBACK

4X4 MOUNT System

3D ANKLE STRAP

Ħ

HIGHBACK ROTATION ADJUSTMENT

THE CHANNEL Mount system

ULTRALIGHT ANKLE STRAF

BINDINGS Flex