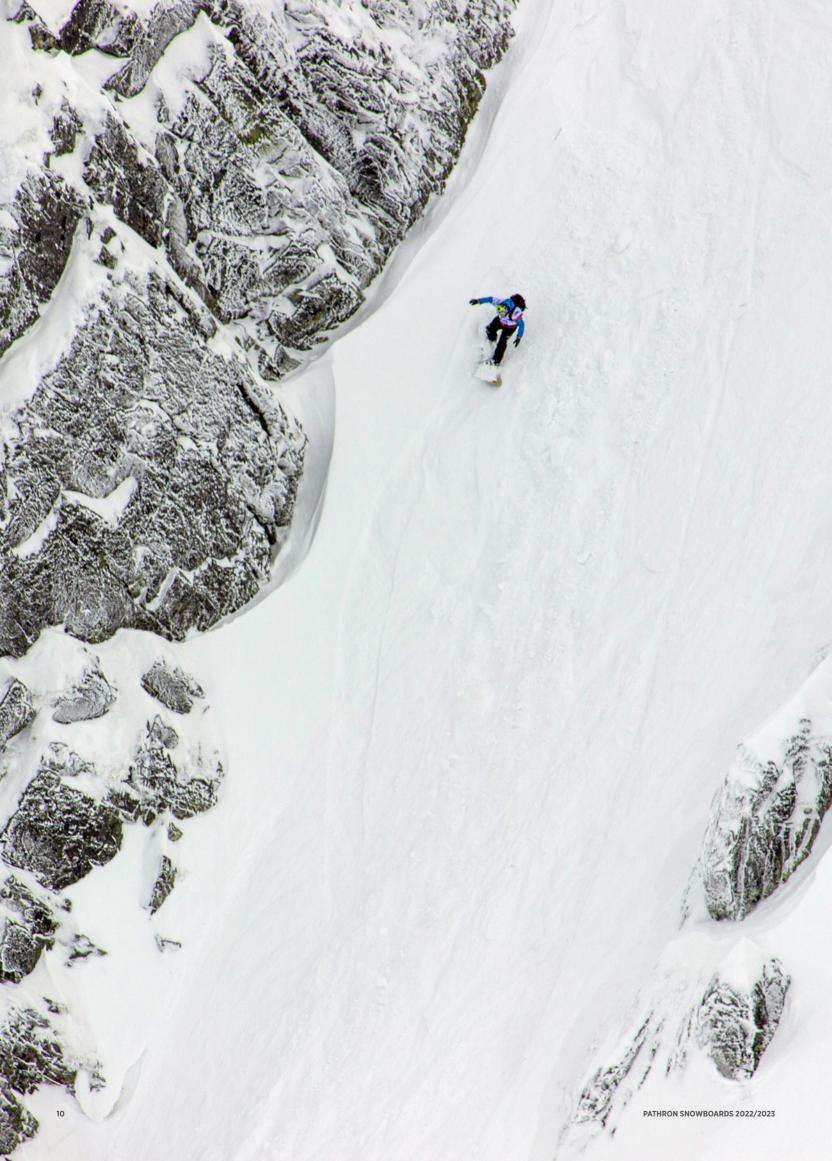

|               | TRUE TWIN SHAPE      |  |  |  |  |  |
|                                              |               | TRIAX LAMINATION     |  |  |  |  |  |
|                                              |               | SINTERED BASE        |  |  |  |  |  |
|                                              |               | BEECH STRINGERS      |  |  |  |  |  |
|                                              |               | HARDENED STEEL EDGES |  |  |  |  |  |
|                                              |               | TRANSPARENT DESIGN   |  |  |  |  |  |
|                                              | BOARD SPEC    | CS                   |  |  |  |  |  |
| Size Tip Wais<br>[cm] Width Widt<br>[mm] [mm | h Width Lengt |                      |  |  |  |  |  |





### TT

Type: Allmountain/Freestyle Lengths: 152, 155, 158, 161, 156W, 159W, 162W, 168W Profile: Flatrocker Shape: True Twin Lamination: Triax Base: Extruded Reinforcement: Beech Stringers Flex: Medium Level: Intermediate/Advanced

The new TT provides great performance for freestyle-oriented riders looking to rip the park and mountain with ease. It's packed with technical features and has a smooth, even flex, plus the perfect sidecut for predictable transitions.







# SENSEI BLUE

Type: Allmountain/Freestyle Lengths: 155w, 158w Profile: Hybrid Rocker Shape: True Twin Lamination: Triax Base: Sintered Reinforcement: Tasmanian Oak Flex: Medium Level: Intermediate/Advanced

Yes Sensei! Sensei is used in Japan when addressing a master to show respect. Our Sensei also deserves respect as