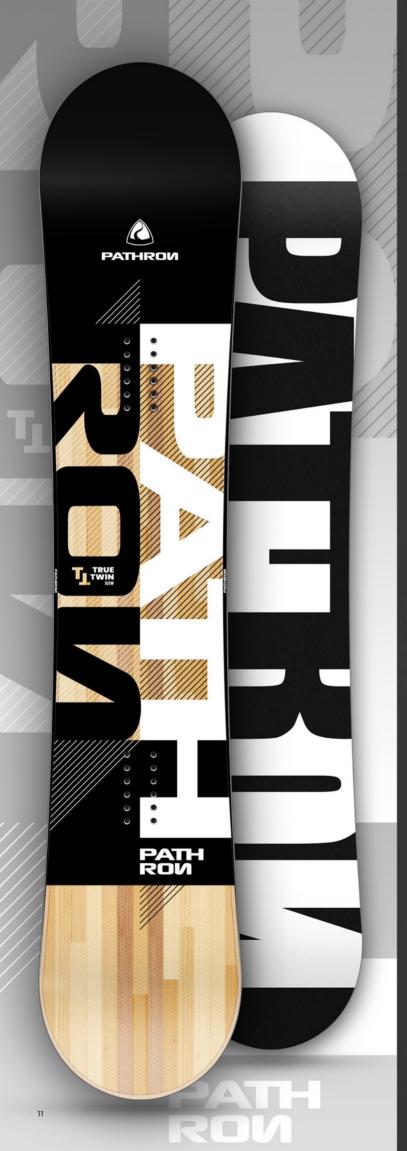

#### TRUE TWIN SHAPE

A true twin shape means the board is 100% symmetrical – the stance is centered, the flex is even, the sidecut is dual-progressive, the tip and tail are exactly the same width and length.