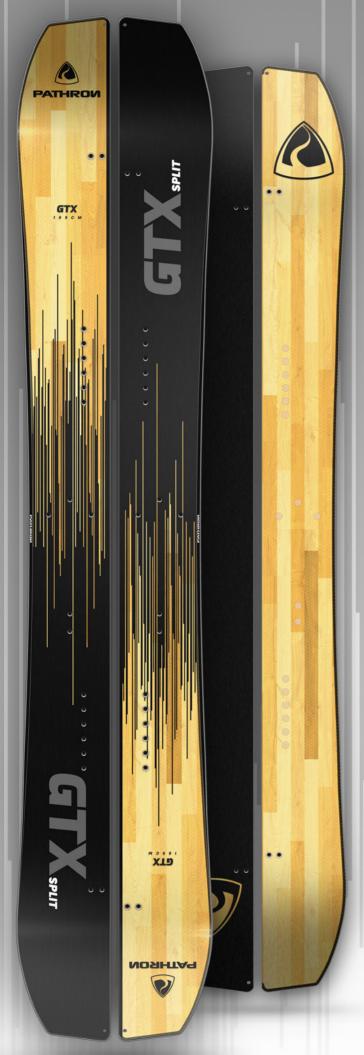

## GTX SPLIT

Type: Allmountain/Freeride Lengths: 156, 161, 165 Profile: Camrocker Shape: Directional Lamination: Triax Base: Sintered Flex: Medium Level: Intermediate/Advanced

If boards could talk, GTX would be screaming 'Power Alert!'. With a typical freeride swallow tail shape, camrock profile and really set back stance you know what you are getting with the GTX. In addition you get a fast and durable sintered base and a subdued but striking graphic. Keep an eye on the weather, because the GTX will be calling when snow is falling.