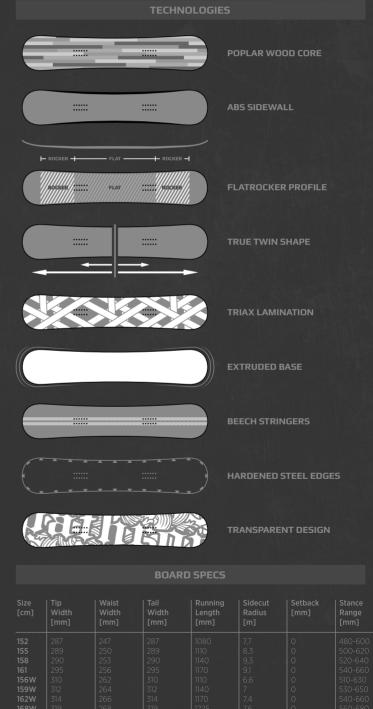

#### FLATROCKER PROFILE

FLATROLKER PRUFILE Flat section between the bindings, with rocker in the tip and tail from the bindings out. The flat part of the board offers better edge grip than rocker and better maneuverability than camber. The rocker sections bring the tip and tail up and off the snow, shortening the contact length of the edges and making turns easier. Your ride becomes more nimble and maneuverable. You can slash the snow, slide sideways to scrub speed, smear and butter turns.

#### TRUE TWIN SHAPE

A true twin shape means the board is 100% symmetrical – the stance is centered, the flex is even, the sidecut is dual-progressive, the tip and tail are exactly the same width and length.

### EXTRUDED BASE

### REINFORCEMENT

Carbon stringers are added to selected models to improve pop, torsional stiffness and to add response to your edges and your ollies.

### **EDGES**

HARDENED STEEL EDGES (HSE)

Our technology combines two intersecting sidecuts with additional contact points. The additional contact points arcs are located just outside the binding mounting area. They add quickness and control at slow speeds, and edge control at high speeds.

#### DESIGN

TRANSPARENT DESIGN We think you should see what you get and we made all technologies like x-carbon/kevlar, triaxial fiberglass and premium woodcores visibile to you.