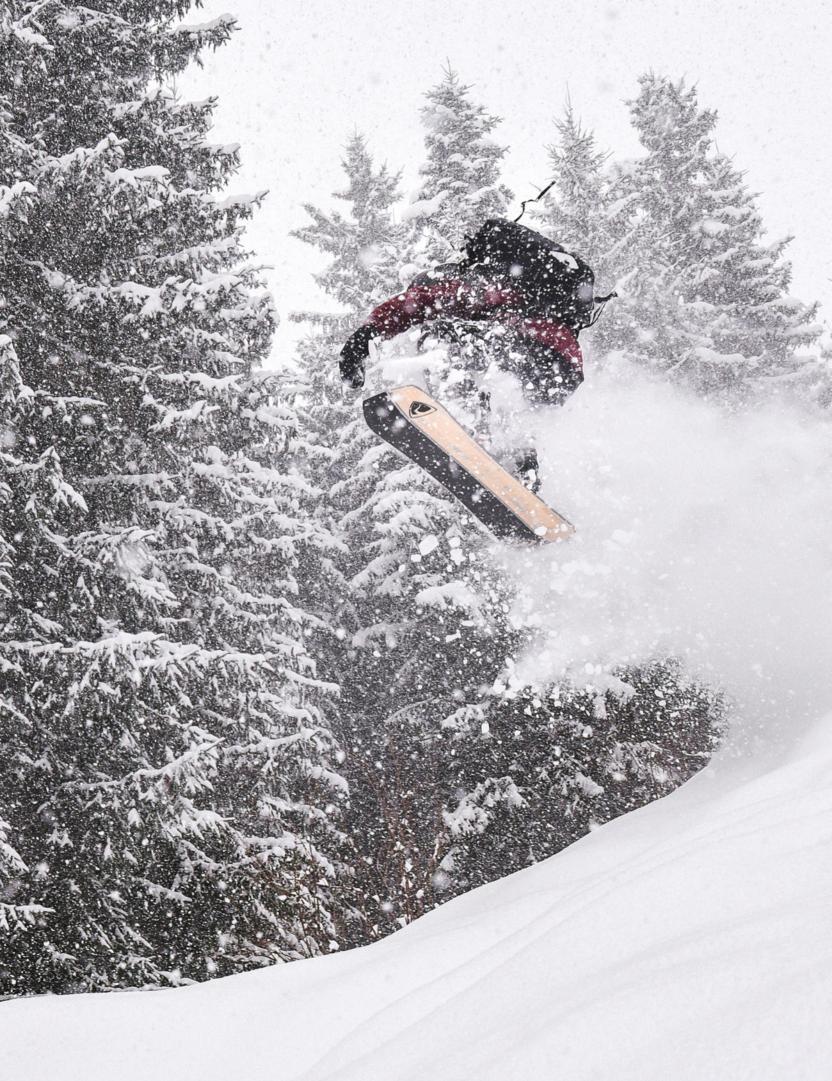

## GTX SPLIT

Type: Allmountain/Freeride Lengths: 156, 161, 165 Profile: Camrocker Shape: Directional Lamination: Triax Base: Sintered Flex: Medium Level: Intermediate/Advanced

If boards could talk, GTX would be screaming 'Power Alert!'. With a typical freeride swallow tail shape, camrock profile and really set back stance you know what you are getting with the GTX. In addition you get a fast and durable sintered base and a subdued but striking graphic. Keep an eye on the weather, because the GTX will be calling when snow is falling.