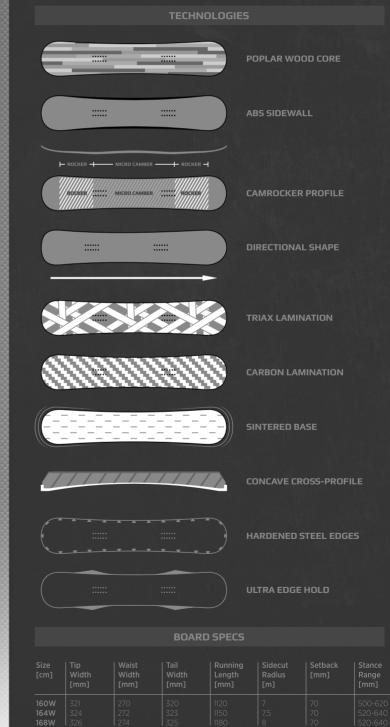

#### SINTERED BASE

One of the fastest base in the industry. The IS7200/IS7500 sintered base is mixed with graphite, black carbon and Nano additives. The Nano additives take in heat then expel the heat to melt the snow. This creates less surface tension and more glide.

#### **CONCAVE CROSS-PROFILE**

In order to achieve the lowest possible weight of our carbon boards and keep the stiffness across the whole size range on the same level, we've developed a concave base. It also reduces the loose, 'surfy' feel and makes it more stable.

#### POPLAR WOOD CORE

Super strong, super light, low moisture ratio core. You may believe us or not but we really do control precisely every single tree before it's changed into vertically laminated wood strips. This ensures each board has exactly the same amount of pop and flex. The German glue used for gluing the wood strips is made of only the best natural components and this is the reason why our boards never delaminate and it makes our boards eco-friendly.