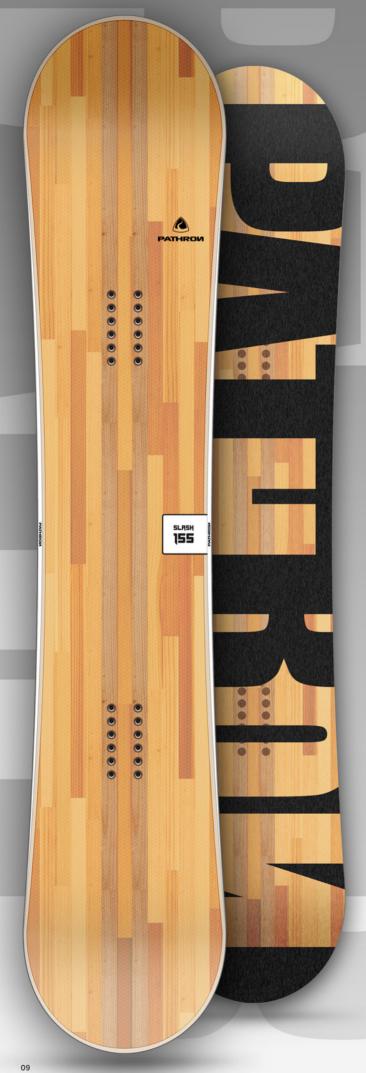

## SLASH

Type: Freestyle Lengths: 155, 157w

| TECHNOLOGIES                                 |               |                      |  |  |  |  |  |
|----------------------------------------------|---------------|----------------------|--|--|--|--|--|
|                                              |               | POPLAR WOOD CORE     |  |  |  |  |  |
|                                              |               | ABS SIDEWALL         |  |  |  |  |  |
|                                              |               | FLATROCKER PROFILE   |  |  |  |  |  |
|                                              |               | TRUE TWIN SHAPE      |  |  |  |  |  |
|                                              |               | TRIAX LAMINATION     |  |  |  |  |  |
|                                              |               | SINTERED BASE        |  |  |  |  |  |
|                                              |               | BEECH STRINGERS      |  |  |  |  |  |
|                                              |               | HARDENED STEEL EDGES |  |  |  |  |  |
|                                              |               | TRANSPARENT DESIGN   |  |  |  |  |  |
|                                              | BOARD SPEC    | CS                   |  |  |  |  |  |
| Size Tip Wais<br>[cm] Width Widt<br>[mm] [mm | h Width Lengt |                      |  |  |  |  |  |