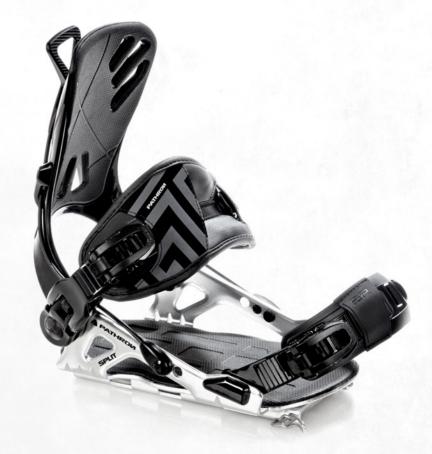

# PATHRON **GT** ALU SPLIT MULTIENTRY

FASTEC SYSTEM SERIES

# **Splitboard Bindings**

FEATURES: