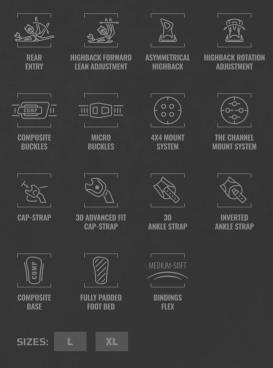

# PATHRON **XT** FASTEC SYSTEM SERIES

Allmountain/Freestyle Bindings

FEATURES:

MICRO Buckles

3D ADVANCED FIT CAP-STRAP

Q ASYMMETRICAL HIGHBACK

4X4 MOUNT System

3D ANKLE STRAP

Ħ

HIGHBACK ROTATION ADJUSTMENT

THE CHANNEL Mount system

ULTRALIGHT ANKLE STRAF

BINDINGS Flex