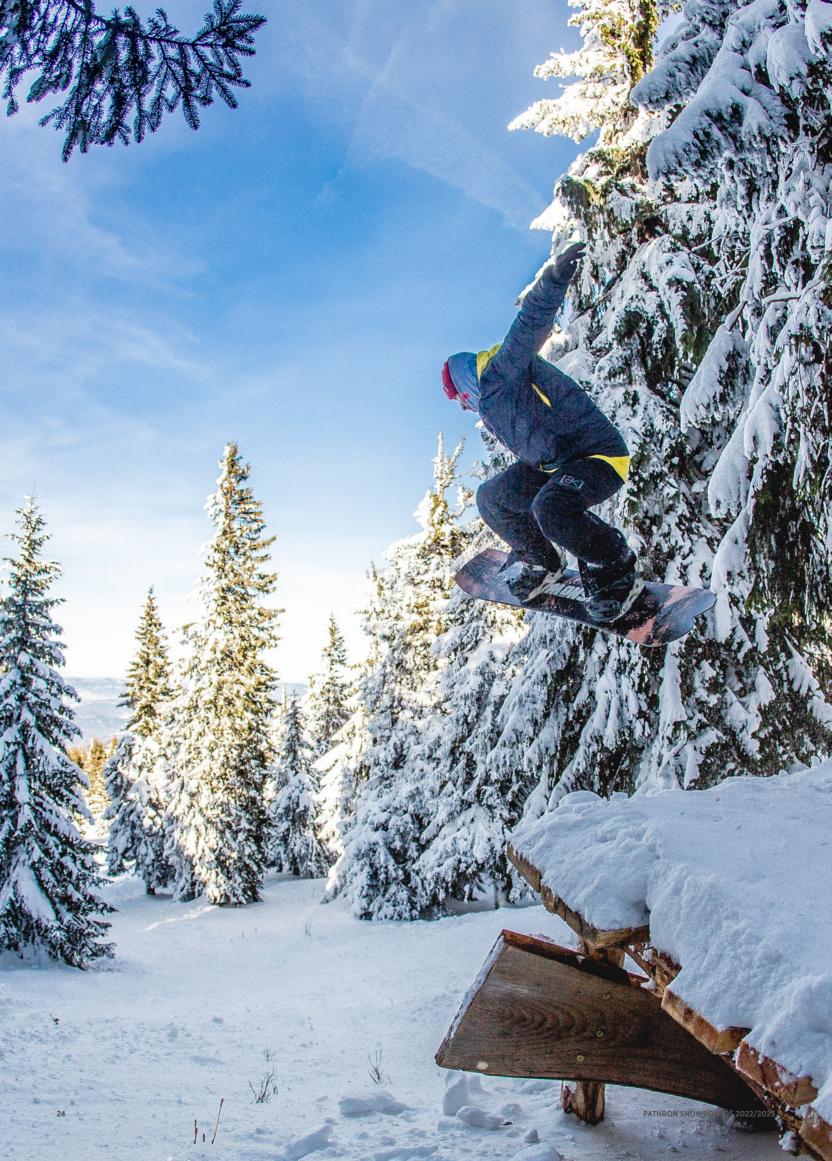

60w<br>162mw |                      | 251<br>255<br>266<br>259 | 296<br>300<br>310<br>305 | 1210<br>1230<br>1240<br>1250 |    |                          |                 | 480-600<br>500-620<br>500-620<br>520-640 |  |





# POWDER HERO

Type: Allmountain/Freeride Lengths: 160mw, 164mw, 169mw Profile: Hybrid-Camber Shape: Directional Lamination: Quadrax Base: Sintered Reinforcement: Carbon/Kevlar Flex: Medium-Stiff Level: Intermediate/Advanced

t's name says it all. Powder Hero is a directional twin board for an off-piste ride that takes to powder like a duck to water. The longer nose, the parallel carbon stringers and a slightly setback stance make it ideal for deep powder, without losing on-piste performance. Switch riding and drops - the Powder Hero is your perfect powder playmate!







## DREAM CATCHER

Type: Allmountain/Freeride Lengths: 164W, 168W Profile: Camrocker Shape: Directional Lamination: Triax Base: Sintered Flex: Medium-Stiff Level: Intermediate/Advanced

If boards could talk, Dream Catcher would be screaming 'Power Alert!'. With a typical freeride swallow tail shape, hybrid profile and really set back stance you know what you are getting with the Dream Catcher. In addition you get a fast and durable sintered base and a subdued but striking graphic. Keep an eye on the weather, because the Dream Catcher will be calling when snow is falling.







## MISSILE

Type: Allmountain/Freeride Lengths: 173 Profile: Camrocker Shape: Directional Lamination: Triax Base: Sintered Flex: Medium Level: Advanced

It is simple, big mountains demand big boards, so Pathron h