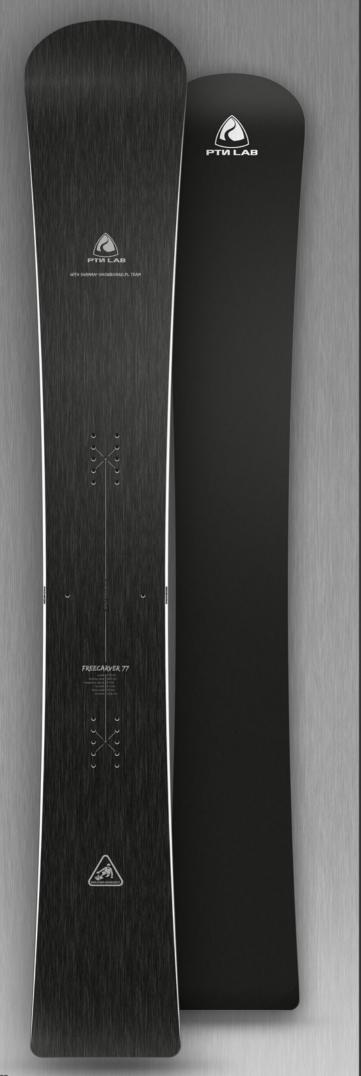

# FREECARVER

Type: Carving Lengths: 177 Profile: Camber Shape: Directional Lamination: Triax Base: Graphite Reinforcement: Carbon/Kevlar + Power plate Flex: Stiff Level: Advanced

The ultimate carving machine created for the most demanding riders