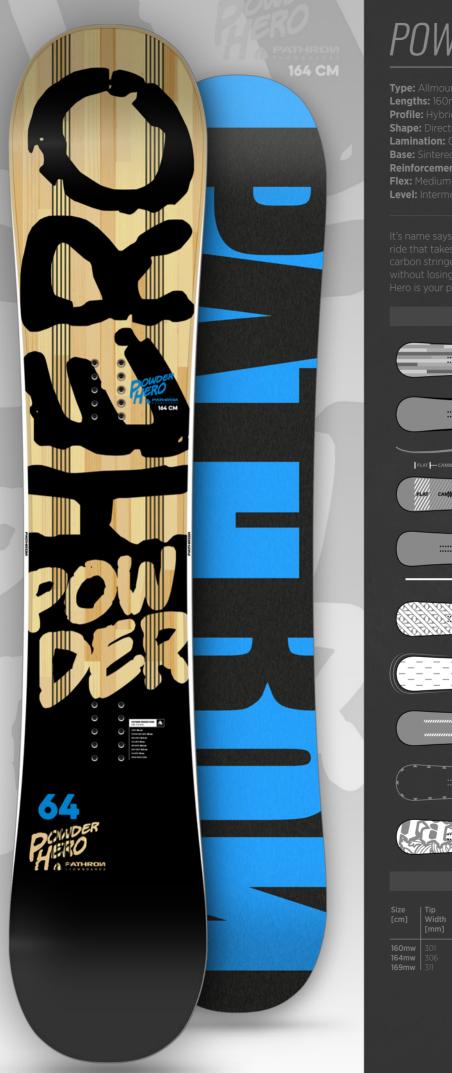

# POWDER HERO

Type: Allmountain/Freeride Lengths: 160mw, 164mw, 169mw Profile: Hybrid-Camber Shape: Directional Lamination: Quadrax Base: Sintered Reinforcement: Carbon/Kevlar Flex: Medium-Stiff Level: Intermediate/Advanced

t's name says it all. Powder Hero is a directional twin board for an off-piste ride that takes to powder like a duck to water. The longer nose, the parallel carbon stringers and a slightly setback stance make it ideal for deep powder, without losing on-piste performance. Switch riding and drops - the Powder Hero is your perfect powder playmate!