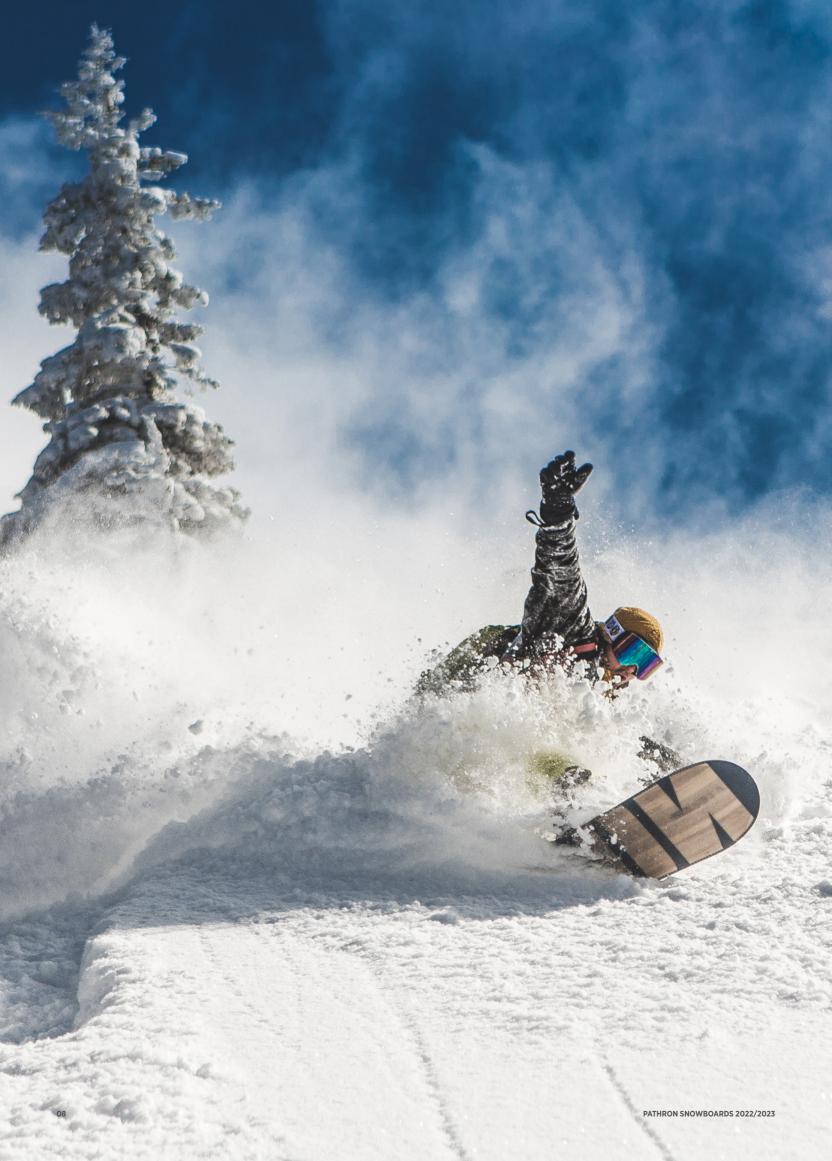

IGN We think you should see what you get and we made all technologies like x-carbon/kevlar, triaxial fiberglass and premium woodcores visibile to you.

#### FLEX

MEDIUM-SOFT

### Our board flexes are based on a scale of soft – stiff.





# PLAY

Type: Freestyle Lengths: 146, 150, 153, 155 Profile: Camrocker Shape: True Twin Lamination: Biax Base: Sintered Reinforcement: Carbon/Kevlar Flex: Soft Level: Intermediate/Advanced

Play is a purists freestyle board. The Polish slopestyle champion Piotrek 'The Aviator' Tokarczyk rides it and says he wants no other. Why? Because he helped design it to meet his demanding needs as a pro snowboarder. He chose the flex, the pop, shape and profile to ensure the Play won't let him down on bigger jumps, or when jibbing - it won't let you down either.







## SLASH

Type: Freestyle Lengths: 155, 157w

| TECHNOLOGIES                                 |               |                      |  |  |  |  |  |
|----------------------------------------------|---------------|----------------------|--|--|--|--|--|
|                                              |               | POPLAR WOOD CORE     |  |  |  |  |  |
|                                              |               | ABS SIDEWALL         |  |  |  |  |  |
|                                              |               | FLATROCKER PROFILE   |  |  |  |  |  |
|                                              |               | TRUE TWIN SHAPE      |  |  |  |  |  |
|                                              |               | TRIAX LAMINATION     |  |  |  |  |  |
|