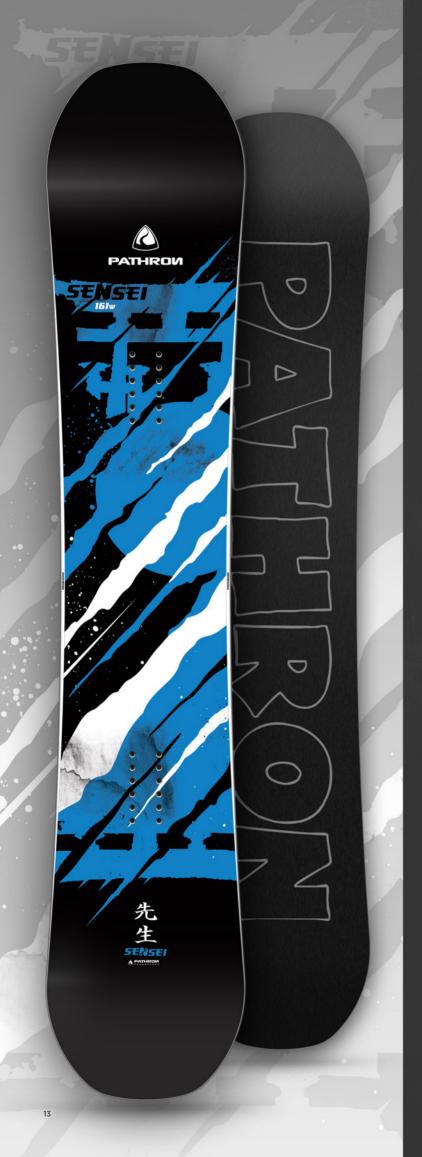

# SENSEI BLUE

Type: Allmountain/Freestyle Lengths: 155w, 158w Profile: Hybrid Rocker Shape: True Twin Lamination: Triax Base: Sintered Reinforcement: Tasmanian Oak Flex: Medium Level: Intermediate/Advanced

Yes Sensei! Sensei is used in Japan when addressing a master to show respect. Our Sensei also deserves respect as it will make you a better rider. It's full poplar core reinforced with tasmanian oak generates huge pop and power in the turn. Combined with a fast sintered base and excellent edge hold the Sensei is a responsive and fun ride. The medium flex, true twin shape, and Hybrid-Rocker profile are designed for freestyle but also give the Sensei great float in powder. Ridden by most of our team it is an all-mountain board with a freestyle lean. Riding the Sensei you will be the mountain's master.