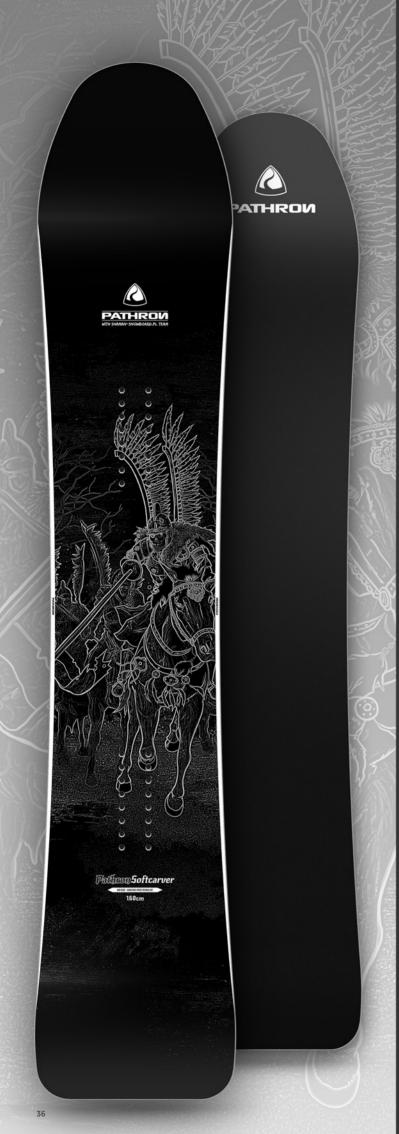

### SOFTCARVER

Type: Carving Lengths: 160 Profile: Camber Shape: Directional Lamination: Triax Base: Graphite Reinforcement: Carbon/Kevlar + Power pla Flex: Medium-Stiff Level: Intermediate

A perfect machine for learning to carve the turn correctly and efficiently.