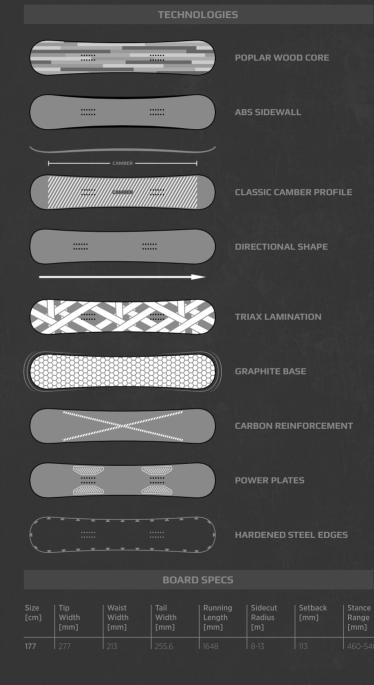

# FREECARVER

Type: Carving Lengths: 177 Profile: Camber Shape: Directional Lamination: Triax Base: Graphite Reinforcement: Carbon/Kevlar + Power plate Flex: Stiff Level: Advanced

The ultimate carving machine created for the most demanding riders

# SNOWBOARDS SPECIFICATION

|                     | Size [cm]  | Tip Width [mm] | Waist Width [mm] | Tail Width [mm] | Running Length [mm] | Sidecut Radius [m] | Setback [mm] | Stance Range [mm] | Profile |                  | Lamination | Flex | Reinforcement |
|---------------------|------------|----------------|------------------|-----------------|---------------------|--------------------|--------------|-------------------|---------|------------------|------------|------|---------------|
| PLAY                | 146        |                |                  |                 |                     |                    |              |                   |         |                  |            |      |               |
|                     | 150        |                |                  |                 |                     |                    |              |                   |         |                  |            |      |               |
|                     | 153        |                |                  |                 |                     |                    |              |                   |         |                  |            |      |               |
|                     |            |                |                  |                 |                     |                    |              |                   |         |                  |            |      |               |
| SLASH               | 155        |                |                  |                 |                     |                    |              |                   |         |                  |            |      |               |
|                     | 157w       |                |                  |                 |                     |                    |              |                   |         |                  |            |      |               |
|                     | 152        |                |                  |                 |                     |                    |              |                   |         |                  |            |      |               |
|                     | 155        |                |                  |                 |                     |                    |              |                   |         |                  |            |      |               |
|                     | 158        |                |                  |                 |                     |                    |              |                   |         |                  |            |      |               |
|                     |            |                |                  |                 |                     |                    |              |                   |         |                  |            |      |               |
|                     | 156w       |                |                  |                 |                     |                    |              |                   |         |                  |            |      |               |
|                     | 159w       |                |                  |                 |                     |                    |              |                   |         |                  |            |      |               |
|                     | 162w       |                |                  |                 |                     |                    |              |                   |         |                  |            |      |               |
|                     | 168w       |                |                  |                 |                     |                    |              |                   |         |                  |            |      |               |
| SENSEI BLUE         | 155w       |                |                  |                 |                     |                    |              |                   |         |                  |            |      |               |
|                     | 158w       |                |                  |                 |                     |                    |              |                   |         |                  |            |      |               |
| SENSEI LIMITED      | 152mw      |                |                  |                 |                     |                    |              |                   |         |                  |            |      |               |
|                     | 155w       |                |                  |                 |                     |                    |              |                   |         |                  |            |      |               |
|                     | 158        |                |                  |                 |                     |                    |              |                   |         |                  |            |      |               |
|                     | 158w       |                |                  |                 |                     |                    |              |                   |         |                  |            |      |               |
|                     | 156        |                |                  |                 |                     |                    |              |                   |         |                  |            |      |               |
|                     | 159        |                |                  |                 |                     |                    |              |                   |         |                  |            |      |               |
|                     | 160w       |                |                  |                 |                     |                    |              |                   |         |                  |            |      |               |
|                     | 162mw      |                |                  |                 |                     |                    |              |                   |         |                  |            |      |               |
| CARBON POWDER       | 160w       |                |                  |                 |                     |                    |              |                   |         |                  |            |      |               |
|                     | 164w       |                |                  |                 |                     |                    |              |                   |         |                  |            |      |               |
|                     | 168w       |                |                  |                 |                     |                    |              |                   |         |                  |            |      |               |
| CARBON GOLD         | 156<br>159 |                |                  |                 |                     |                    |              |                   |         |                  |            |      |               |
|                     | 160w       |                |                  |                 |                     |                    |              |                   |         |                  |            |      |               |
|                     | 162mw      |                |                  |                 |                     |                    |              |                   |         |                  |            |      |               |
| POWDER HERO         | 160mw      |                |                  |                 |                     |                    |              |                   |         |                  |            |      |               |
| FOWDER HERO         | 164mw      |                |                  |                 |                     |                    |              |                   |         |                  |            |      |               |
|                     | 169mw      |                |                  |                 |                     |                    |              |                   |         |                  |            |      |               |
| DREAM CATCHER       | 164w       |                |                  |                 |                     |                    |              |                   |         |                  |            |      |               |
|                     | 168w       |                |                  |                 |                     |                    |              |                   |         |                  |            |      |               |
| MISSILE             | 173        |                |                  |                 |                     |                    |              |                   |         |                  |            |      |               |
| SCRATCH SPLIT       | 156        |                |                  |                 |                     |                    |              |                   |         |                  |            |      |               |
|                     |            |                |                  |                 |                     |                    |              |                   |         |                  |            |      |               |
|                     |            |                |                  |                 |                     |                    |              |                   |         |                  |            |      |               |
| GTX SPLIT           | 156        |                |                  |                 |                     |                    |              |                   |         |                  |            |      |               |
|                     | 161        |                |                  |                 |                     |                    |              |                   |         |                  |            |      |               |
|                     |            |                |                  |                 |                     |                    |              |                   |         |                  |            |      |               |
| CARBON POWDER SPLIT | 156        |                |                  |                 |                     |                    |              |                   |         |                  |            |      |               |
|                     | 161        |                |                  |                 |                     |                    |              |                   |         |                  |            |      |               |
|                     | 165        |                |                  |                 |                     |                    |              |                   |         |                  |            |      |               |
| CARBON GOLD SPLIT   | 156        | 293            | 254              | 293             | 1060                |                    | 14           | 508-661           |         | Directional Twin |            |      |               |
|                     |            |                |                  |                 |                     |                    |              |                   |         |                  |            |      |               |
|                     | 165        |                |                  |                 |                     |                    |              |                   |         |                  |            |      |               |
| SOFTCARVER          | 160        |                |                  |                 | 1252                |                    |              |                   |         |                  |            |      |               |
| FREECARVER          | 177        |                |                  |                 |                     |                    |              |                   |         |                  |            |      |               |