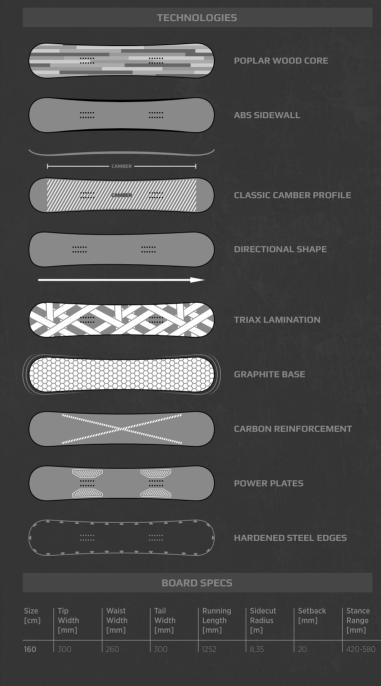

### SOFTCARVER

Type: Carving Lengths: 160 Profile: Camber Shape: Directional Lamination: Triax Base: Graphite Reinforcement: Carbon/Kevlar + Power pla Flex: Medium-Stiff Level: Intermediate

A perfect machine for learning to carve the turn correctly and efficiently.

# FREECARVER

Type: Carving Lengths: 177 Profile: Camber Shape: Directional Lamination: Triax Base: Graphite Reinforcement: Carbon/Kevlar + Power plate Flex: Stiff Level: Advanced

The ultimate carving machine created for the most demanding riders

# SNOWBOARDS SPECIFICATION

|                     | Size [cm]  | Tip Width [mm] | Waist Width [mm] | Tail Width [mm] | Running Length [mm] | Sidecut Radius [m] | Setback [mm] | Stance Range [mm] | Profile |                  | Lamination | Flex | Reinforcement |
|---------------------|------------|----------------|------------------|-----------------|---------------------|--------------------|--------------|-------------------|---------|------------------|------------|------|---------------|
| PLAY                | 146        |                |                  |                 |                     |                    |              |                   |         |                  |            |      |               |
|                     | 150        |                |                  |                 |                     |                    |              |                   |         |                  |            |      |               |
|                     | 153        |                |                  |                 |                     |                    |              |                   |         |                  |            |      |               |
|                     |            |                |                  |                 |                     |                    |              |                   |         |                  |            |      |               |
| SLASH               | 155        |                |                  |                 |                     |                    |              |                   |         |                  |            |      |               |
|                     | 157w       |                |                  |                 |                     |                    |              |                   |         |                  |            |      |               |
|                     | 152        |                |                  |                 |                     |                    |              |                   |         |                  |            |      |               |
|                     | 155        |                |                  |                 |                     |                    |              |                   |         |                  |            |      |               |
|                     | 158        |                |                  |                 |                     |                    |              |                   |         |                  |            |      |               |
|                     |            |                |                  |                 |                     |                    |              |                   |         |                  |            |      |               |
|                     | 156w       |                |                  |                 |                     |                    |              |                   |         |                  |            |      |               |
|                     | 159w       |                |                  |                 |                     |                    |              |                   |         |                  |            |      |               |
|                     | 162w       |                |                  |                 |                     |                    |              |                   |         |                  |            |      |               |
|                     | 168w       |                |                  |                 |                     |                    |              |                   |         |                  |            |      |               |
| SENSEI BLUE         | 155w       |                |                  |                 |                     |                    |              |                   |         |                  |            |      |               |
|                     | 158w       |                |                  |                 |                     |                    |              |                   |         |                  |            |      |               |
| SENSEI LIMITED      | 152mw      |                |                  |                 |                     |                    |              |                   |         |                  |            |      |               |
|                     | 155w       |                |                  |                 |                     |                    |              |                   |         |                  |            |      |               |
|                     | 158        |                |                  |                 |                     |                    |              |                   |         |                  |            |      |               |
|                     | 158w       |                |                  |                 |                     |                    |              |                   |         |                  |            |      |               |
|                     | 156        |                |                  |                 |                     |                    |              |                   |         |                  |            |      |               |
|                     | 159        |                |                  |                 |                     |                    |              |                   |         |                  |            |      |               |
|                     | 160w       |                |                  |                 |                     |                    |              |                   |         |                  |            |      |               |
|                     | 162mw      |                |                  |                 |                     |                    |              |                   |         |                  |            |      |               |
| CARBON POWDER       | 160w       |                |                  |                 |                     |                    |              |                   |         |                  |            |      |               |
|                     | 164w       |                |                  |                 |                     |                    |              |                   |         |                  |            |      |               |
|                     | 168w       |                |                  |                 |                     |                    |              |                   |         |                  |            |      |               |
| CARBON GOLD         | 156<br>159 |                |                  |                 |                     |                    |              |                   |         |                  |            |      |               |
|                     | 160w       |                |                  |                 |                     |                    |              |                   |         |                  |            |      |               |
|                     | 162mw      |                |                  |                 |                     |                    |              |                   |         |                  |            |      |               |
| POWDER HERO         | 160mw      |                |                  |                 |                     |                    |              |                   |         |                  |            |      |               |
| FOWDER HERO         | 164mw      |                |                  |                 |                     |                    |              |                   |         |                  |            |      |               |
|                     | 169mw      |                |                  |                 |                     |                    |              |                   |         |                  |            |      |               |
| DREAM CATCHER       | 164w       |                |                  |                 |                     |                    |              |                   |         |                  |            |      |               |
|                     | 168w       |                |                  |                 |                     |                    |              |                   |         |                  |            |      |               |
| MISSILE             | 173        |                |                  |                 |                     |                    |              |                   |         |                  |            |      |               |
| SCRATCH SPLIT       | 156        |                |                  |                 |                     |                    |              |                   |         |                  |            |      |               |
|                     |            |                |                  |                 |                     |                    |              |                   |         |                  |            |      |               |
|                     |            |                |                  |                 |                     |                    |              |                   |         |                  |            |      |               |
| GTX SPLIT           | 156        |                |                  |                 |                     |                    |              |                   |         |                  |            |      |               |
|                     | 161        |                |                  |                 |                     |                    |              |                   |         |                  |            |      |               |
|                     |            |                |                  |                 |                     |                    |              |                   |         |                  |            |      |               |
| CARBON POWDER SPLIT | 156        |                |                  |                 |                     |                    |              |                   |         |                  |            |      |               |
|                     | 161        |                |                  |                 |                     |                    |              |                   |         |                  |            |      |               |
|                     | 165        |                |                  |                 |                     |                    |              |                   |         |                  |            |      |               |
| CARBON GOLD SPLIT   | 156        | 293            | 254              | 293             | 1060                |                    | 14           | 508-661           |         | Directional Twin |            |      |               |
|                     |            |                |                  |                 |                     |                    |              |                   |         |                  |            |      |               |
|                     | 165        |                |                  |                 |                     |                    |              |                   |         |                  |            |      |               |
| SOFTCARVER          | 160        |                |                  |                 | 1252                |                    |              |                   |         |                  |            |      |               |
| FREECARVER          | 177        |                |                  |                 |                     |                    |              |                   |         |                  |            |      |               |