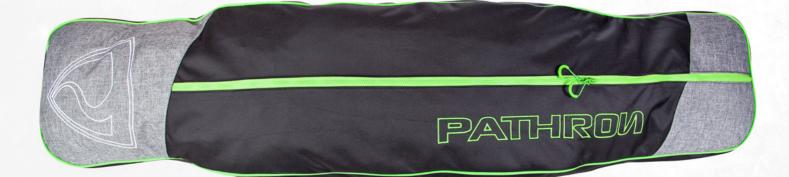

# PATHRON EVO PADDED

SNOWBOARD LUGGAGE CARRY CASE

# FEATURES:

- Adjustable, removable shoulder strap
- Fully padded base
- Carrying handle
- Heavy duty zippers
- Side zipper pocket to store Tools/Spare parts

PIOTR TOKARCZYK TEAM RIDER MARCIN KOZIEŃSKI TEAM RIDER ALFREDO ESTEBAN OCÓN TEAM RIDER PETR ZVERINA TEAM RIDER MARTIN ELLIOTT TEAM RIDER ARKADIUSZ CHMIEL AMBASSADOR THOMAS RICH AMBASSADOR PIOTR DABOV AMBASSADOR