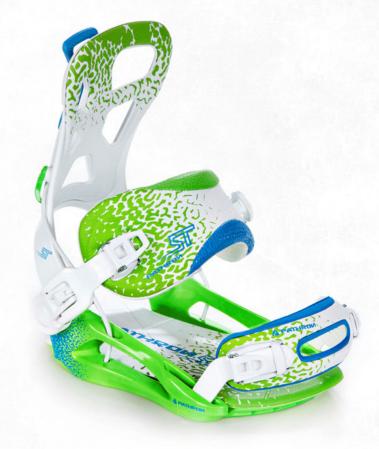

| CAP-STRAP               | CAP-STRAP                     | ANKLE STRAP                |
| Composite<br>BASE | FOOT BED<br>RUBBER PADS | ADJUSTABLE<br>FRONT GAS PEDAL | MEDIUM<br>BINDINGS<br>FLEX |
|                   |                         |                               |                            |

# PATHRON **CT**



# Allmountain/Freeride Bindings

FEATURES:



# PATHRON BINDINGS





# PATHRON ST FASTEC SYSTEM SERIES

# Allmountain/Freestyle Bindings



# PATHRON **XT** FASTEC SYSTEM SERIES

Allmountain/Freestyle Bindings

FEATURES:





MICRO Buckles

3D ADVANCED FIT CAP-STRAP

Q ASYMMETRICAL HIGHBACK

4X4 MOUNT System

3D ANKLE STRAP

Ħ

HIGHBACK ROTATION ADJUSTMENT

THE CHANNEL Mount system

ULTRALIGHT ANKLE STRAF





















BINDINGS Flex

# PATHRON **BINDINGS**





# PATHRON **GT** ALU MULTIENTRY

FASTEC SYSTEM SERIES

# Allmountain/Freeride Bindings

FEATURES:



# PATHRON **GT** ALU SPLIT MULTIENTRY

FASTEC SYSTEM SERIES

# **Splitboard Bindings**

FEATURES:



# PATHRON BINDINGS





# PATHRON EVO PADDED

SNOWBOARD LUGGAGE CARRY CASE

# FEATURES:

- Adjustable, removable shoulder strap
- Fully padded base
- Carrying handle
- Heavy duty zippers
- Side zipper pocket to store Tools/Spare parts













PIOTR TOKARCZYK TEAM RIDER MARCIN KOZIEŃSKI TEAM RIDER ALFREDO ESTEBAN OCÓN TEAM RIDER PETR ZVERINA TEAM RIDER MARTIN ELLIOTT TEAM RIDER ARKADIUSZ CHMIEL AMBASSADOR THOMAS RICH AMBASSADOR PIOTR DABOV AMBASSADOR















# DISTRIBUTORS

# BELARU

SNOWBOARD.BY winter agency пр. Независимости 58 т/ц "Москов 3-ий этаж, пом. 307, Minsk www.sno