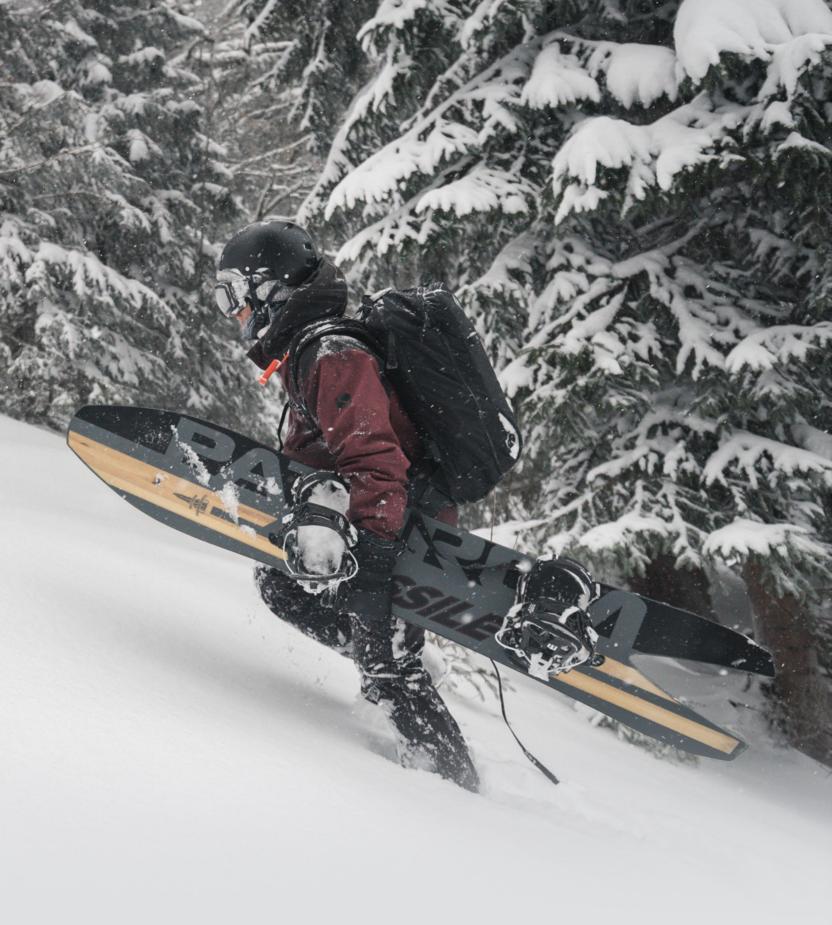

ger nose, the parallel carbon stringers and a slightly setback stance make it ideal for deep powder, without losing on-piste performance. Switch riding and drops - the Powder Hero is your perfect powder playmate!







## DREAM CATCHER

Type: Allmountain/Freeride Lengths: 164W, 168W Profile: Camrocker Shape: Directional Lamination: Triax Base: Sintered Flex: Medium-Stiff Level: Intermediate/Advanced

If boards could talk, Dream Catcher would be screaming 'Power Alert!'. With a typical freeride swallow tail shape, hybrid profile and really set back stance you know what you are getting with the Dream Catcher. In addition you get a fast and durable sintered base and a subdued but striking graphic. Keep an eye on the weather, because the Dream Catcher will be calling when snow is falling.







## MISSILE

Type: Allmountain/Freeride Lengths: 173 Profile: Camrocker Shape: Directional Lamination: Triax Base: Sintered Flex: Medium Level: Advanced

It is simple, big mountains demand big boards, so Pathron have gone 'all-in' with the Missile creating a 173cm longboard. But the Missile is not just big, it is also unique. The long nose and precisely designed progressive flex, combine with the Missile's length to create spectacular float - leaving you to lay fresh tracks and destroy all opposition. With a unique profile and parabolic shape the Missile has an effective edge of a much shorter board, meaning it holds it's own in icy conditions and on-route to the powder. In a word freeride!

|              | POPLAR WOOD CORE     |
|--------------|----------------------|
|              |