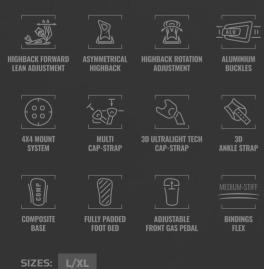

# Allmountain/Freestyle Bindings

FEATURES

| HIGHBACK FORWARD  | ASYMMETRICAL            | HIGHBACK ROTATION             | ALUMINIUM                  |
|-------------------|-------------------------|-------------------------------|----------------------------|
| LEAN ADJUSTMENT   | HIGHBACK                | ADJUSTMENT                    | BUCKLES                    |
| 4X4 MOUNT         | AULTI                   | 30 ULTRALIGHT TECH            | 3D                         |
| SYSTEM            | CAP-STRAP               | CAP-STRAP                     | ANKLE STRAP                |
| Composite<br>BASE | FOOT BED<br>RUBBER PADS | ADJUSTABLE<br>FRONT GAS PEDAL | MEDIUM<br>BINDINGS<br>FLEX |
|                   |                         |                               |                            |