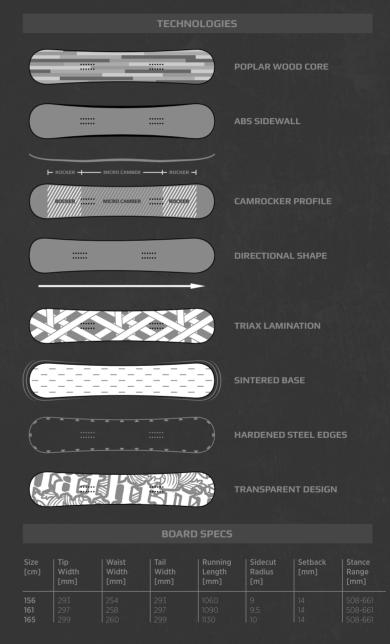

### SNOWBOARDS TECHNOLOGIES

|                | TECHNOLOGIES |                      |                        |                       |                           |     |                          |                 |                               |
|----------------|--------------|----------------------|------------------------|-----------------------|---------------------------|-----|--------------------------|-----------------|-------------------------------|
| (              |              |                      | =                      |                       |                           | PO  | PLAR WOO                 | D CORE          |                               |
| (              |              |                      |                        |                       |                           | AB  | S SIDEWAL                |                 |                               |
| (              |              |                      | - FULL ROCKER —        |                       |                           | FU  | LL ROCKER                | PROFILE         |                               |
| (              |              |                      |                        |                       |                           | DIF | RECTIONAL                | TWIN SHA        | PE                            |
| (              |              |                      |                        |                       |                           | TR  | IAX LAMIN                | ATION           |                               |
| (              | 8            |                      |                        |                       | \$                        | CAI | RBON LAM                 | INATION         |                               |
|                |              |                      |                        |                       |                           | GR  | АРНІТЕ ВА                | SE              |                               |
| (              |              |                      | · · ·                  |                       |                           | НА  | RDENED S                 | FEEL EDGE       | 5                             |
|                |              |                      |                        | BOARD                 | SPECS                     |     |                          |                 |                               |
|                | ze<br>m]     | Tip<br>Width<br>[mm] | Waist<br>Width<br>[mm] | Tail<br>Width<br>[mm] | Running<br>Length<br>[mm] |     | Sidecut<br>Radius<br>[m] | Setback<br>[mm] | Stance<br>Range<br>[mm]       |
| 15<br>16<br>16 |              |                      | 254<br>258<br>260      | 293<br>297<br>299     |                           |     | 9<br>9,5<br>10           |                 | 508-661<br>508-661<br>508-661 |