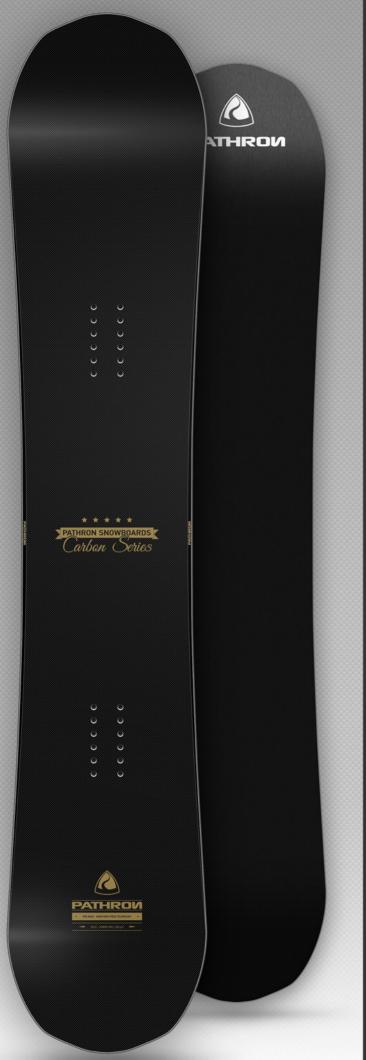

# CARBON GOLD

Type: Allmountain/Freeride Lengths: 156, 159, 160w, 162mw Profile: Hybrid Camber Shape: Twin Lamination: Triax/Carbon Base: Graphite Flex: Medium-Stiff Level: Intermediate/Advanced

The Carbon Series boards have been created for the most demanding riders The best edge hold, strongest pop and fastest base guarantee these boards have no equal. The unique use of a carbon topsheet reduces vibrations, maintains a medium-stiff flex and provides lots of power. The result is an extremely dynamic board that enables aggressive riding on piste, powder and pipe.

|                             | TECHNOLOGIES         |                          |                          |                              |    |                          |                 |                                          |  |
|-----------------------------|----------------------|--------------------------|--------------------------|------------------------------|----|--------------------------|-----------------|------------------------------------------|--|
|                             |                      | 2                        |                          |                              | PO | PLAR WOO                 | D CORE          |                                          |  |
|                             | LAT CAMBER           |                          | - camber — flat          |                              | AB | S SIDEWAL                |                 |                                          |  |
|                             | at camper:           |                          | :CAMBER FLAT             |                              | ΗY | BRID CAME                | BER PROFIL      | .E                                       |  |
|                             |                      |                          |                          |                              | τw | /IN SHAPE                |                 |                                          |  |
|                             |                      |                          |                          |                              | TR | IAX LAMIN                | ATION           |                                          |  |
|                             |                      |                          |                          |                              | CA | RBON LAM                 | INATION         |                                          |  |
|                             |                      |                          |                          |                              |    | APHITE BA                |                 |                                          |  |
|                             |                      |                          | :<br>• • • • •           | SPECS                        |    | RDENED S                 | TEEL EDGE       | 5                                        |  |
|                             | Tip<br>Width<br>[mm] | Waist<br>Width<br>[mm]   | Tail<br>Width<br>[mm]    | Running<br>Length<br>[mm]    |    | Sidecut<br>Radius<br>[m] | Setback<br>[mm] | Stance<br>Range<br>[mm]                  |  |
| 156<br>159<br>160w<br>162mw |                      | 251<br>255<br>266<br>259 | 296<br>300<br>310<br>305 | 1210<br>1230<br>1240<br>1250 |    |                          |                 | 480-600<br>500-620<br>500-620<br>520-640 |  |