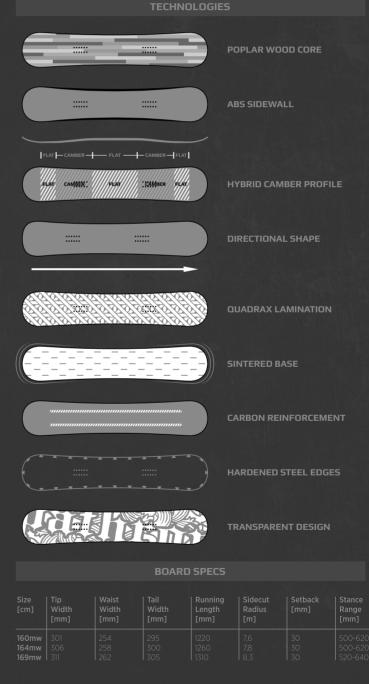

#### POPLAR WOOD CORE

Super strong, super light, low moisture ratio core. You may believe us or not but we really do control precisely every single tree before it's changed into vertically laminated wood strips. This ensures each board has exactly the same amount of pop and flex. The German glue used for gluing the wood strips is made of only the best natural components and this is the reason why our boards never delaminate and it makes our boards eco-friendly.

### SIDEWALL

#### HYBRID CAMBER PROFILE

It offers great ollie-pop, is more forgiving than the classic camber profile and allows quick and grippy edge-to-edge

### DIRECTIONAL SHAPE

The board has a longer nose and shorter tail and have a stance that is set back from the center of the board. We also used an asymmetrical flex pattern, with stiffer tails for carving better turns and keeping afloat through choppy snow and powder.

#### **HIGH DENSITY QUADRAX** FIBERGLASS LAMINATE

-quadrax fiberglass brings all advantages of triaxial fiberglass that is torsional and longitudinal rigidity and adds lateral bending stiffness

#### SINTERED BASE

One of the fastest base in the industry. The IS7200/IS7500 sintered base is mixed with graphite, black carbon and Nano additives. The Nano additives take in heat then expel the heat to melt the snow. This creates less surface tension and more glide.

### REINFORCEMENT

Carbon stringers are added to selected models to improve pop, torsional stiffness and to add response to your edges and your ollies.

### **EDGES**

HARDENED STEEL EDGES (HSE)

Our technology combines two intersecting sidecuts with additional contact points. The additional contact points arcs are located just outside the binding mounting area. They add quickness and control at slow speeds, and edge control at high speeds.

#### DESIGN

TRANSPARENT DESIGN We think you should see what you get and we made all technologies like x-carbon/kevlar, triaxial fiberglass and premium woodcores visibile to you.