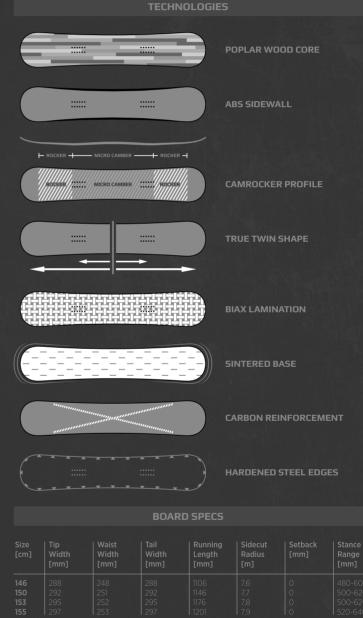

The Pathron premium wood cores, despite beeing extremely light, sacrify nothing in strength or durability. They are light, but more importantly offers unique memory retention and has been built up in the edge areas to give you what could possibly be one of the best freeride and freestyle rides ever.

#### CAMROCKER PROFILE

CAMIRUCRER PROFILE Micro camber between the bindings, with rocker in the tip and tail from the bindings out. One of the key advantages this board profile is its advanced performance on slopes that are covered with freshly fallen snow. The unique shape of our 3-Stage Rocker design permits the snowboard to rock back and forth during jibbing tricks but it's also great for beginners as it helps prevent you from catching an edge.

#### TRUE TWIN SHAPE

A true twin shape means the board is 100% symmetrical – the stance is centered, the flex is even, the sidecut is dual-progressive, the tip and tail are exactly the same width and length.

#### **HIGH DENSITY BIAX** FIBERGLASS LAMINATE

Our lightweight high density premium biaxial laminates not only possess all the advantages of our standard biaxial laminates but also provide additional stability, offer over 10% more pop and over 5% more torsional and longitudinal stiffness comparing to the standard laminates.

#### SINTERED BASE

One of the fastest base in the industry. The IS7200/IS7500 sintered base is mixed with graphite, black carbon and Nano additives. The Nano additives take in heat then expel the heat to melt the snow. This creates less surface tension and more glide.

### REINFORCEMENT

Carbon stringers are added to selected models to improve pop, torsional stiffness and to add response to your edges and your ollies.

### **EDGES**

HARDENED STEEL EDGES (HSE)

Our technology combines two intersecting sidecuts with additional contact points. The additional contact points arcs are located just outside the binding mounting area. They add quickness and control at slow speeds, and edge control at high speeds.

#### POPLAR WOOD CORE

Super strong, super light, low moisture ratio core. You may believe us or not but we really do control precisely every single tree before it's changed into vertically laminated wood strips. This ensures each board has exactly the same amount of pop and flex. The German glue used for gluing the wood strips is made of only the best natural components and this is the reason why our boards never delaminate and it makes our boards eco-friendly.