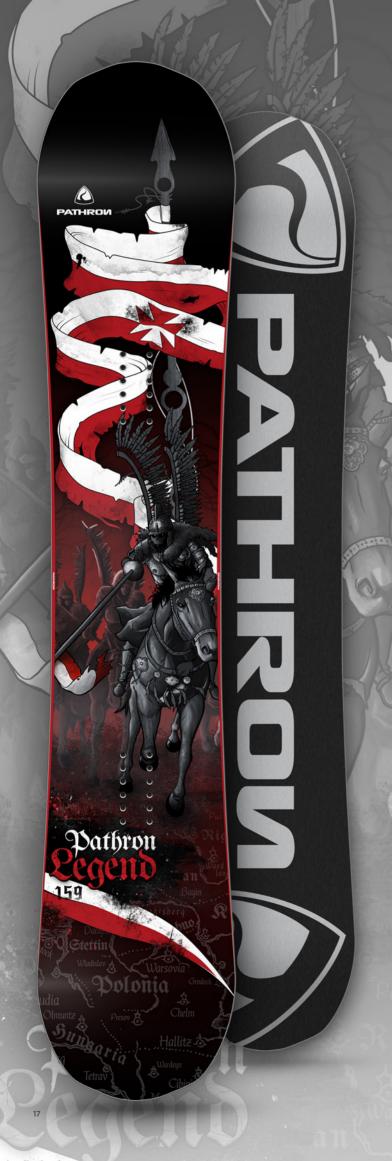

### LEGEND

Type: Allmountain/Freestyle Lengths: 156, 159, 160w, 162mw Profile: Hybrid Camber Shape: Twin Lamination: Triax Base: Sintered Flex: Medium-Soft Level: Intermediate/Advanced

The Legend has all the characteristics of a classic all-mountain board. But it has a milder character than the Draft, which makes is a great choice for intermediate riders. But don't be deceived, experienced riders will find the Legend takes off like a rocket, has great edge hold, good dynamics and nice pop. All at a very reasonable price!