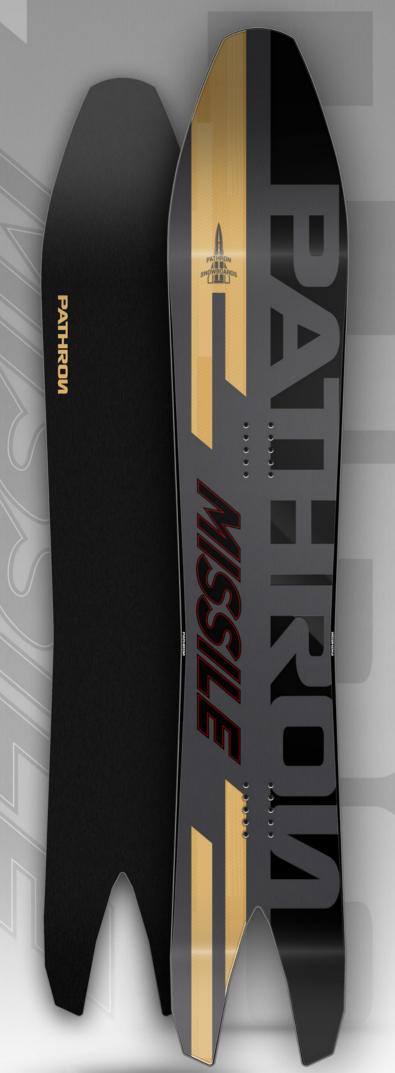

## MISSILE

Type: Allmountain/Freeride Lengths: 173 Profile: Camrocker Shape: Directional Lamination: Triax Base: Sintered Flex: Medium Level: Advanced

It is simple, big mountains demand big boards, so Pathron have gone 'all-in' with the Missile creating a 173cm longboard. But the Missile is not just big, it is also unique. The long nose and precisely designed progressive flex, combine with the Missile's length to create spectacular float - leaving you to lay fresh tracks and destroy all opposition. With a unique profile and parabolic shape the Missile has an effective edge of a much shorter board, meaning it holds it's own in icy conditions and on-route to the powder. In a word freeride!

|              | POPLAR WOOD CORE     |
|--------------|----------------------|
|              |                      |
|              | ABS SIDEWALL         |
|              |                      |
| MICRO CAMBER | CAMROCKER PROFILE    |
| <br>         | DIRECTIONAL SHAPE    |
|              | TRIAX LAMINATION     |
|              | SINTERED BASE        |
|              | HARDENED STEEL EDGES |
| BOARD        | SPECS                |
|              |                      |

|     | Tip<br>Width<br>[mm] | Waist<br>Width<br>[mm] | Tail<br>Width<br>[mm] | Running<br>Length<br>[mm] | Sidecut<br>Radius<br>[m] | Setback<br>[mm] | Stance<br>Range<br>[mm] |
|-----|----------------------|------------------------|-----------------------|---------------------------|--------------------------|-----------------|-------------------------|
| 173 | 300                  |                        |                       | 1140                      | 7,7                      |                 |                         |