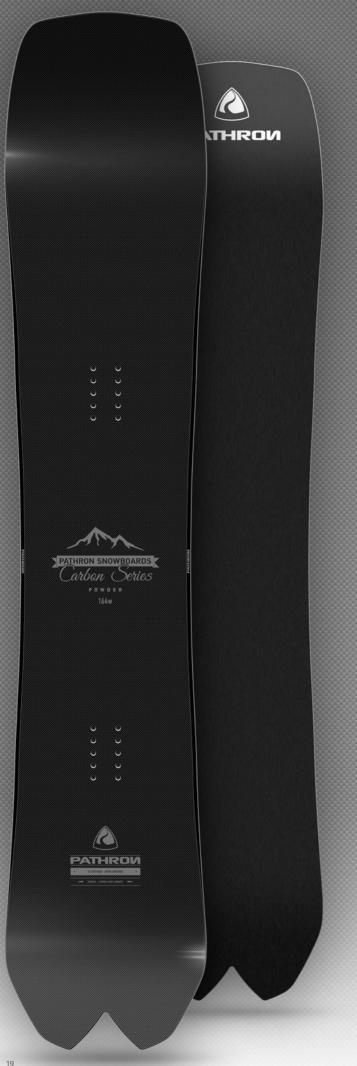

## CARBON POWDER

Type: Allmountain/Freeride Lengths: 160W, 164W, 168W Flex: Medium-Stiff Level: Intermediate/Advanced