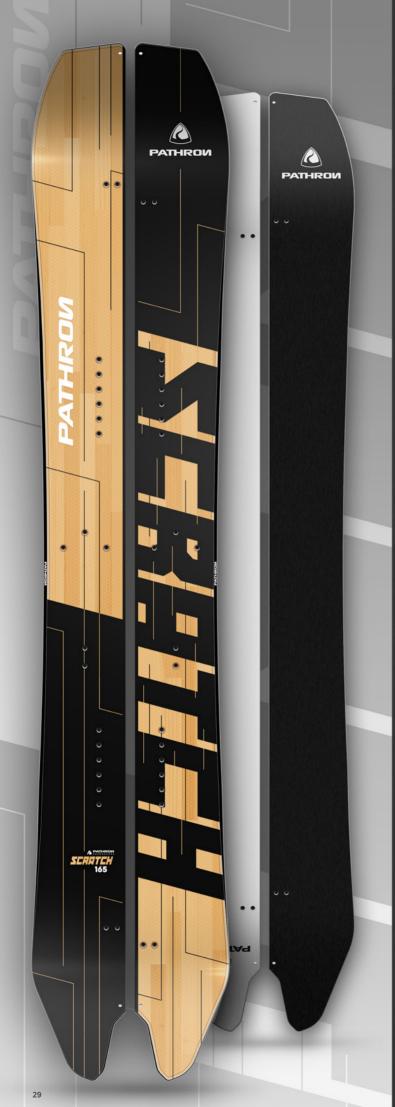

# SCRATCH SPLIT

Type: Allmountain/Freeride Lengths: 156, 161, 165 Profile: Camrocker Shape: Directional Lamination: Triax Base: Sintered Flex: Medium Level: Intermediate/Advanced

If boards could talk, Scratch would be screaming 'Power Alert!'. With a typical freeride swallow tail shape, camrock profile and really set back stance you know what you are getting with the Scratch. In addition you get a fast and durable sintered base and a subdued but striking graphic. Keep an eye on the weather, because the Scratch will be calling when snow is falling.