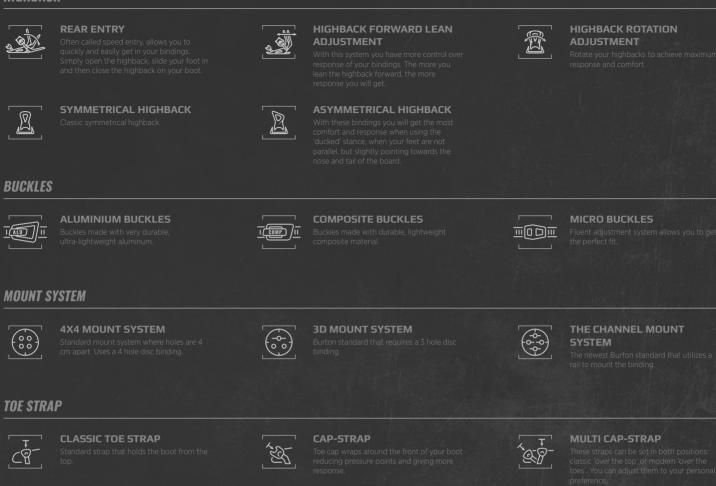

# BINDINGS

# **BINDINGS TECHNOLOGIES**

# HIGHBACK

22

**3D ULTRALIGHT TECH CAP-STRAP** 

**3D ADVANCED FIT CAP-STRAP** 

# **ANKLE STRAP**

**ULTRALIGHT ANKLE STRAP** 

100

**MOUNTAIN ANKLE STRAP** 

# BASE

**ALUMINIUM BASE** 

COMPOSITE BASE Base made with durat lightweight composite material

FOOT BED

FOOT BED RUBBER PADS

FULLY PADDED FOOT BED

**GAS PEDAL** 

# ADJUSTABLE FRONT/REAR GAS PEDAL

3 P

ADJUSTABLE HEEL CUP

FLEX

**BINDING FLEX** 