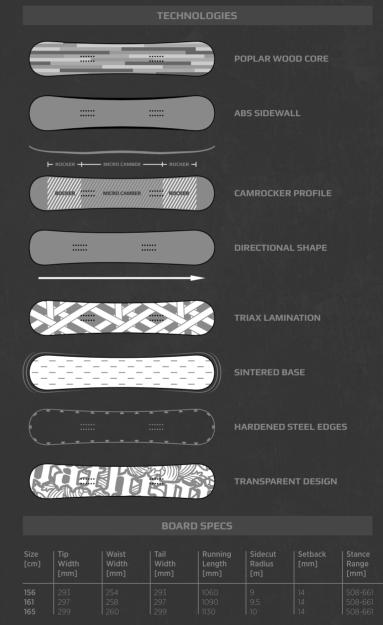

#### POPLAR WOOD CORE

Super strong, super light, low moisture ratio core. You may believe us or not but we really do control precisely every single tree before it's changed into vertically laminated wood strips. This ensures each board has exactly the same amount of pop and flex. The German glue used for gluing the wood strips is made of only the best natural components and this is the reason why our boards never delaminate and it makes our boards eco-friendly.

#### CAMROCKER PROFILE

CAMIRUCRER PROFILE Micro camber between the bindings, with rocker in the tip and tail from the bindings out. One of the key advantages this board profile is its advanced performance on slopes that are covered with freshly fallen snow. The unique shape of our 3-Stage Rocker design permits the snowboard to rock back and forth during jibbing tricks but it's also great for beginners as it helps prevent you from catching an edge.

### DIRECTIONAL SHAPE

The board has a longer nose and shorter tail and have a stance that is set back from the center of the board. We also used an asymmetrical flex pattern, with stiffer tails for carving better turns and keeping afloat through choppy snow and powder.

#### SINTERED BASE

One of the fastest base in the industry. The IS7200/IS7500 sintered base is mixed with graphite, black carbon and Nano additives. The Nano additives take in heat then expel the heat to melt the snow. This creates less surface tension and more glide.