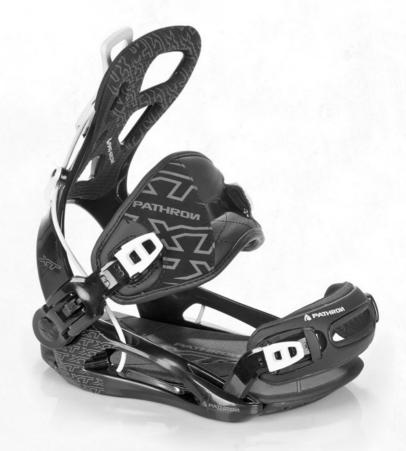

# PATHRON **AT**

# Allmountain/Freestyle Bindings

FEATURES

| HIGHBACK FORWARD  | ASYMMETRICAL            | HIGHBACK ROTATION             | ALUMINIUM                  |
|-------------------|-------------------------|-------------------------------|----------------------------|
| LEAN ADJUSTMENT   | HIGHBACK                | ADJUSTMENT                    | BUCKLES                    |
| 4X4 MOUNT         | AULTI                   | 30 ULTRALIGHT TECH            | 3D                         |
| SYSTEM            | CAP-STRAP               | CAP-STRAP                     | ANKLE STRAP                |
| Composite<br>BASE | FOOT BED<br>RUBBER PADS | ADJUSTABLE<br>FRONT GAS PEDAL | MEDIUM<br>BINDINGS<br>FLEX |
|                   |                         |                               |                            |