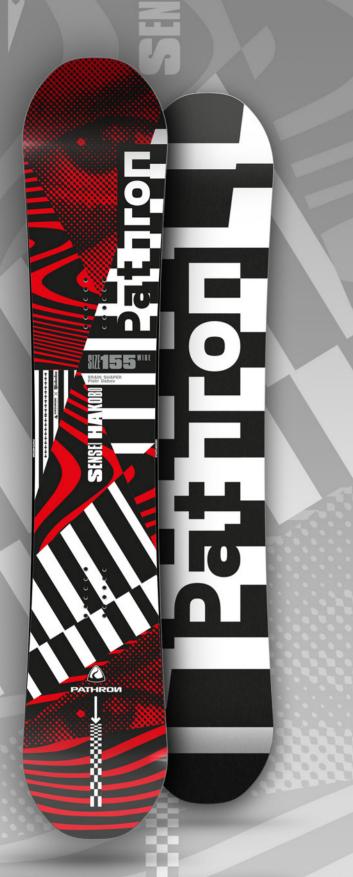

# SENSEI BLUE

Type: Allmountain/Freestyle Lengths: 155w, 158w Profile: Hybrid Rocker Shape: True Twin Lamination: Triax Base: Sintered Reinforcement: Tasmanian Oak Flex: Medium Level: Intermediate/Advanced

Yes Sensei! Sensei is used in Japan when addressing a master to show respect. Our Sensei also deserves respect as it will make you a better rider. It's full poplar core reinforced with tasmanian oak generates huge pop and power in the turn. Combined with a fast sintered base and excellent edge hold the Sensei is a responsive and fun ride. The medium flex, true twin shape, and Hybrid-Rocker profile are designed for freestyle but also give the Sensei great float in powder. Ridden by most of our team it is an all-mountain board with a freestyle lean. Riding the Sensei you will be the mountain's master.